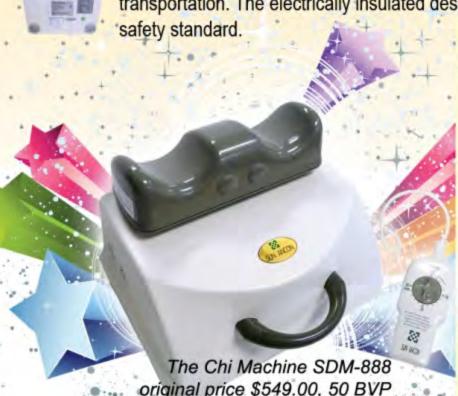

## The New CHI MACHINE® SDM-888

Dear HTE Families!

We have some exciting news to share!! HTE is very pleased to announce the new and improved Chi Machine- The Chi Machine® SDM-888!

Having in mind the comfort and satisfaction of our clients, we have made some improvements on our popular product, without compromising the quality and benefit that The new Chi Machine®(SDM-888) offers to the millions of loyal users around the world!

## ~ These upgrades include ~

Improved noise insulation - A noise absorbing cushion is added inside to effectively damper the sound level. Additional stability has been added to the footrest to increase durability and sturdiness.

With the upgraded material used, The new Chi Machine SDM-888 has a smoother and quieter movement.

A stronger base and construction allows people of all sizes to enjoy the pleasure of The new Chi Machine SDM-888.

The new fully enclosed design of the motor provides better protection during shipping and transportation. The electrically insulated design of the entire machine ensures the highest

New Offer~

Chi Machine (SDM-888)
Special offer: \$449 (41 BVP
+ extra 4 promotional BVP)
Get one FREE Total Health Formula (\$49 Value)
(Promotion Period: 1/18 thru 03/31/2012)